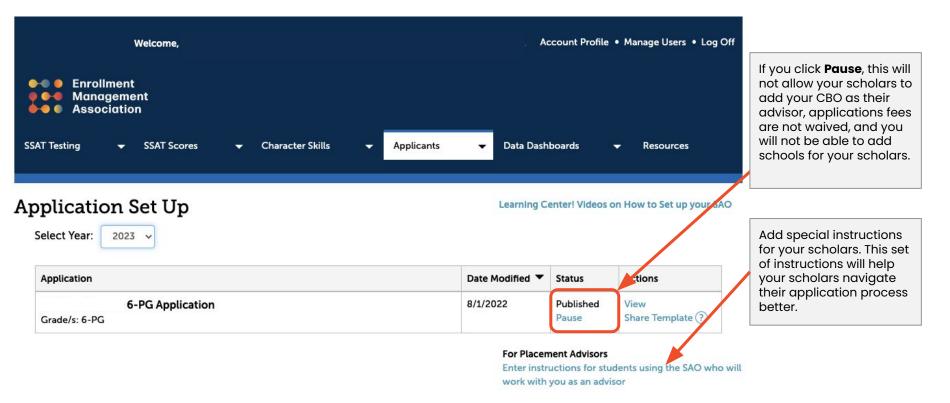

# Manage Your Application

• Following the notification of opting-in, this Application Set Up page appears. The application for your program has been automatically published.

# **Special Instructions**

• List instructions that will help your scholar-families understand your specific process.

|                                                                                 | Lago<br>Coming<br>Soon                                                                                                                                                                                                                                                                                                                                                                                                                                                                                                                                                                                                                                                                                                                                                                                                                                                                                                                                                                                                                                                                                                                                                                                                                                      |
|---------------------------------------------------------------------------------|-------------------------------------------------------------------------------------------------------------------------------------------------------------------------------------------------------------------------------------------------------------------------------------------------------------------------------------------------------------------------------------------------------------------------------------------------------------------------------------------------------------------------------------------------------------------------------------------------------------------------------------------------------------------------------------------------------------------------------------------------------------------------------------------------------------------------------------------------------------------------------------------------------------------------------------------------------------------------------------------------------------------------------------------------------------------------------------------------------------------------------------------------------------------------------------------------------------------------------------------------------------|
| Briefly<br>Georabe your<br>placement<br>process.                                | Your Placement Honcess<br>Binling describe the way your placement process works to help students understand how you will assist them in submitting their SAO applications to participating schools.<br>fm         rmmaha -         B         X         NE         NE </th |
|                                                                                 | P PORTED BY TRIVICE                                                                                                                                                                                                                                                                                                                                                                                                                                                                                                                                                                                                                                                                                                                                                                                                                                                                                                                                                                                                                                                                                                                                                                                                                                         |
| forma and<br>components that the<br>student and or<br>parents must<br>complete. | Pankyfölderfe Reportabilities - Sectione and Detailines<br>Troble Indonestima and deallines for the sections and parts of the application students must complete fil applicable.                                                                                                                                                                                                                                                                                                                                                                                                                                                                                                                                                                                                                                                                                                                                                                                                                                                                                                                                                                                                                                                                            |
| Forms and<br>components you<br>will complete.                                   | Advice Reported lifes - Sections and Deviders<br>Let risk data is how which parts of the SAO application (formulaectional you will complete for them. You may want to include your timeline so that students can follow those submissions in their<br>eccount:                                                                                                                                                                                                                                                                                                                                                                                                                                                                                                                                                                                                                                                                                                                                                                                                                                                                                                                                                                                              |
|                                                                                 | PONISHED BY TRANKE                                                                                                                                                                                                                                                                                                                                                                                                                                                                                                                                                                                                                                                                                                                                                                                                                                                                                                                                                                                                                                                                                                                                                                                                                                          |