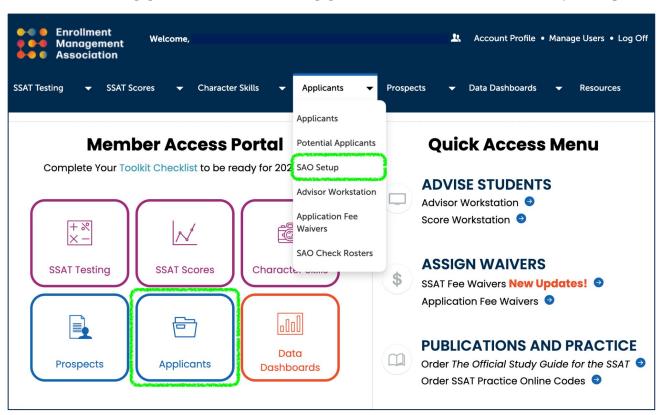

#### **Get Started**

• Click on either the **Applicants tile** or **Applicants tab** > SAO Setup to get started.

#### **New Users**

- Opting in is easy. Click the box: "I want to participate in the SAO Access Initiative to support my students in their application process to independent secondary schools."
- Click the **Opt-In** button.